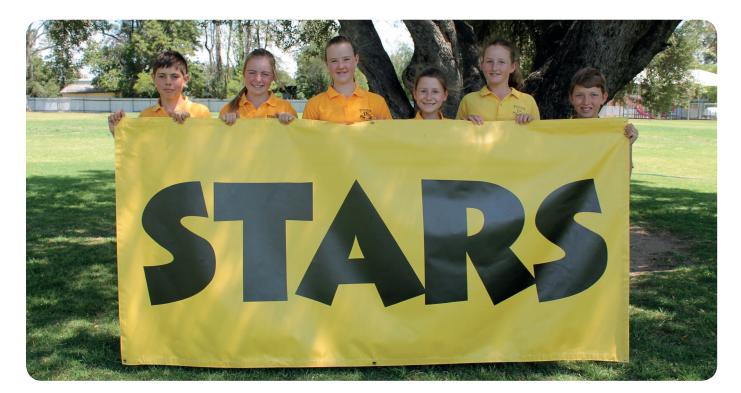

Spirit Teamwork Aspire

Respect

Success

Our parade banners consist of our STARS front banner followed by each core value resulting in a total of 6 banners. Professionally made measuring approximately 3000 wide by 1200 high. The students march proudly with these at local events and during school functions.